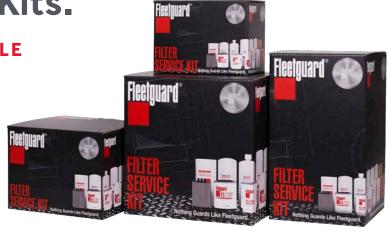

The filters are packaged together in one convenient kit, making it easy to identify and purchase the filters you need.

You'll be able to choose a complete kit containing air, fuel and lube filters, or a wet filter kit containing just the fuel and lube filters, for just about any equipment application.

Servicing your equipment has never been easier, thanks to Fleetguard Filter Service Kits.

<u>Fleetguard</u>®

PARTNERING **FARMERS** *SINCE 1950* 

See the next page for popular kits or ask in store for the kit you need.