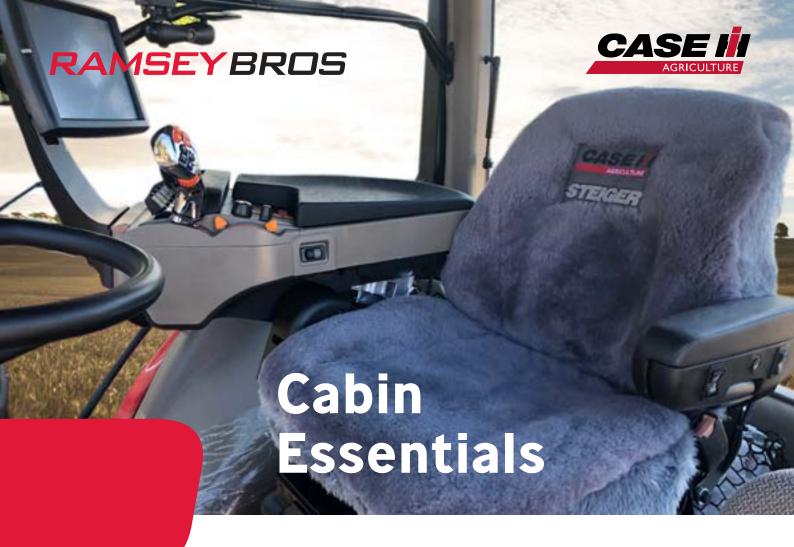

## SHEEPSKIN SEAT COVERS

Make long hours on the machine less wearing – for you and the upholstery – so you both look as great at the end of the season as you did at the start.

| MACHINERY                                                              | ORDER PART NO | SPECIAL PRICE |
|------------------------------------------------------------------------|---------------|---------------|
| Case IH Magnum and Steiger<br>Series, Patriot Sprayers<br>and Combines | SHERCC6CHA    | \$295         |
| Case IH Puma Series                                                    | SHERCC5CHA    | \$295         |