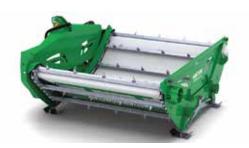

## **UNROLLA LXI05**

Covered drive shafts eliminate feed wrapping

Longer lasting I2,000 lb roller chain Connect headstock from either end

WAS \$14,789

NOW \$10,495 inc GST