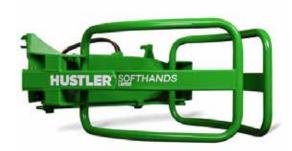

### **CHAINLESS LXI04**

Feeds round and square bales of any type No feed chains - minimal moving parts and wear

Innovative rotor design

WAS \$18,989

NOW \$14,495 inc GST