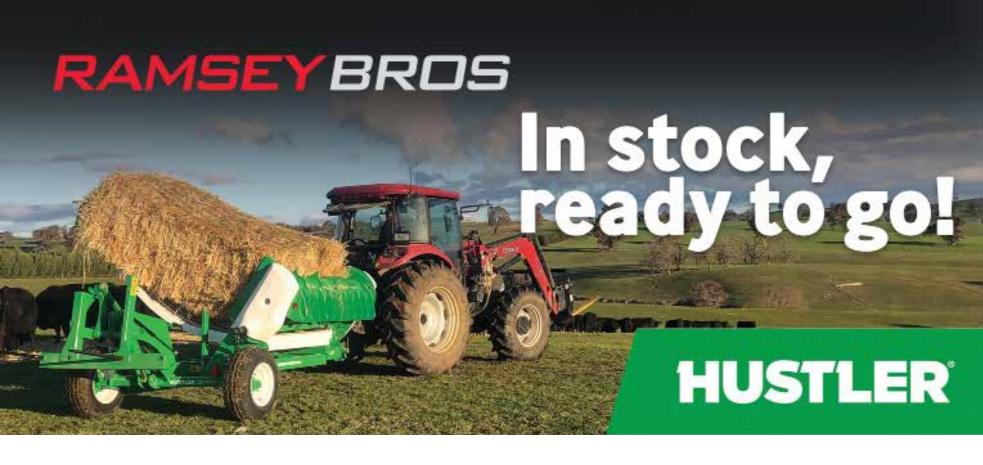

#### **SOFTHANDS LMI00**

Will handle any size round or square bale HUGE 38mm pins with replaceable, greasable bushes
Slim hands for close stacking

WAS \$4,689

NOW \$3,495 inc GST