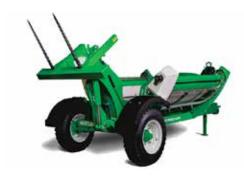

## **UNROLLA LXI05**

Covered drive shafts eliminate feed wrapping

Longer lasting I2,000 lb roller chain Connect headstock from either end

WAS \$14,789

NOW \$10,495 inc GST