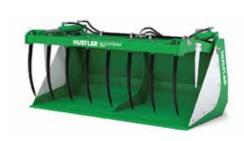

#### **SCOOPMAX LM240**

EXTREMELY versatile - handle almost anything

Reduced spillage when necessary - add removable sides
Tough design

WAS \$8.650

NOW \$7,995 inc GST