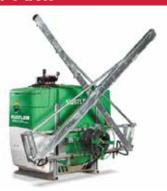

# APPLIC8R LX890 MINT Farmer Pack

Duraboom 8Mmanual fold boom IOOL flush tank 50M heavy-duty hose reel MixMax® agitation system

WAS \$16,280

NOW \$14,555 inc GST

Go online to view all our stock. ramseybros.com.au/machinery